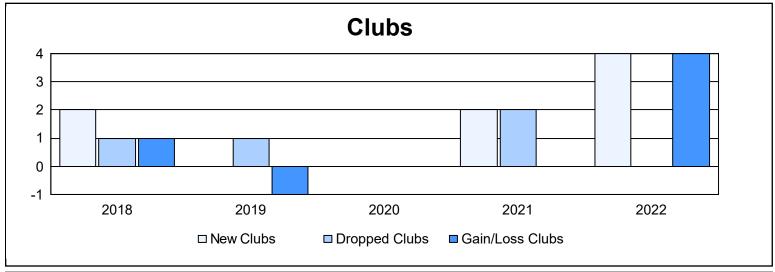

District 18 I As of June 2022 Cumulative

| Year      | New<br>Clubs | Dropped<br>Clubs | Gain/<br>Loss<br>Clubs | New<br>Members | Charter<br>Members | Reinstate<br>Members | Transfer<br>Members | Total<br>Member<br>Added | Total<br>Members<br>Dropped | Gain/<br>Loss<br>Members |
|-----------|--------------|------------------|------------------------|----------------|--------------------|----------------------|---------------------|--------------------------|-----------------------------|--------------------------|
| 2017-2018 | 2            | 1                | 1                      | 119            | 49                 | 6                    | 7                   | 181                      | 201                         | -20                      |
| 2018-2019 | 0            | 1                | -1                     | 77             | 5                  | 4                    | 11                  | 97                       | 158                         | -61                      |
| 2019-2020 | 0            | 0                | 0                      | 97             | 0                  | 3                    | 5                   | 105                      | 144                         | -39                      |
| 2020-2021 | 2            | 2                | 0                      | 165            | 59                 | 5                    | 4                   | 233                      | 248                         | -15                      |
| 2021-2022 | 4            | 0                | 4                      | 126            | 89                 | 3                    | 7                   | 225                      | 210                         | 15                       |
| Average   | 2            | 1                | 1                      | 117            | 40                 | 4                    | 7                   | 168                      | 192                         | -24                      |