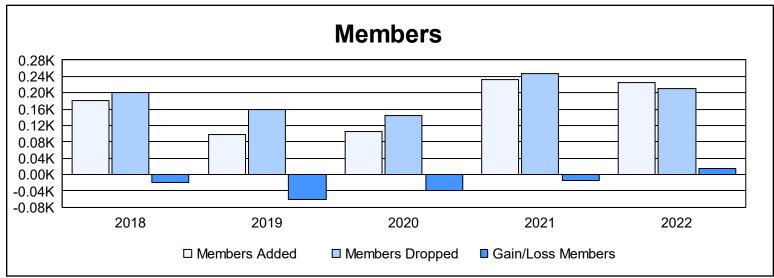

District 18 I As of June 2022 Cumulative

| Year      | New<br>Clubs | Dropped<br>Clubs | Gain/<br>Loss<br>Clubs | New<br>Members | Charter<br>Members | Reinstate<br>Members | Transfer<br>Members | Total<br>Member<br>Added | Total<br>Members<br>Dropped | Gain/<br>Loss<br>Members |
|-----------|--------------|------------------|------------------------|----------------|--------------------|----------------------|---------------------|--------------------------|-----------------------------|--------------------------|
| 2017-2018 | 2            | 1                | 1                      | 119            | 49                 | 6                    | 7                   | 181                      | 201                         | -20                      |
| 2018-2019 | 0            | 1                | -1                     | 77             | 5                  | 4                    | 11                  | 97                       | 158                         | -61                      |
| 2019-2020 | 0            | 0                | 0                      | 97             | 0                  | 3                    | 5                   | 105                      | 144                         | -39                      |
| 2020-2021 | 2            | 2                | 0                      | 165            | 59                 | 5                    | 4                   | 233                      | 248                         | -15                      |
| 2021-2022 | 4            | 0                | 4                      | 126            | 89                 | 3                    | 7                   | 225                      | 210                         | 15                       |
| Average   | 2            | 1                | 1                      | 117            | 40                 | 4                    | 7                   | 168                      | 192                         | -24                      |